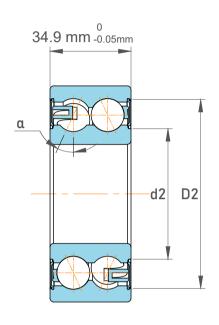

| Chamfer Dimension           | 1.5 mm    |
|-----------------------------|-----------|
| Distance Pressure Point (a) | 47 mm     |
| Seal Type                   | Shielded  |
| Dynamic Radial Load         | 12150 lbf |
| Static Radial Load          | 8550 lbf  |
| Max Speed                   | 8500 rpm  |
| Weight                      | 0.74 kg   |

|             | Part Number | 3307 A-2Z, Double Row Angular Contact Ball Bearings (General) |
|-------------|-------------|---------------------------------------------------------------|
| s<br>,<br>r | Size        | 35 mm x 80 mm x 34.9 mm                                       |
| е           | Brand       | TFL                                                           |