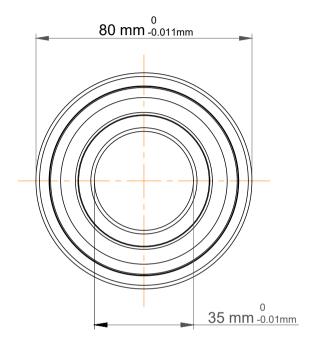

|             | Part Number | 3307 A-2Z, Double Row Angular Contact Ball Bearings (General) |
|-------------|-------------|---------------------------------------------------------------|
| s<br>,<br>r | Size        | 35 mm x 80 mm x 34.9 mm                                       |
| е           | Brand       | TFL                                                           |