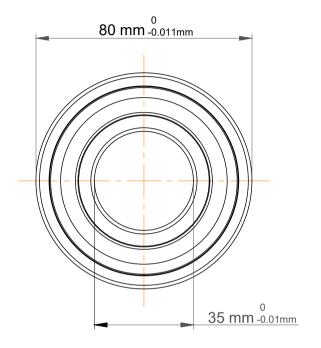

| 1                  | Part Number | Angular Contact Ball Bearings (General) |
|--------------------|-------------|-----------------------------------------|
| ,<br>es<br>i,<br>r | Size        | 35 mm x 80 mm x 34.9 mm                 |
| e                  | Brand       | TFL                                     |