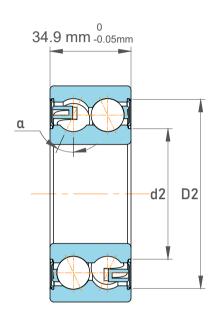

|                               | Chamfer Dimension           | 1.5 mm    |  |
|-------------------------------|-----------------------------|-----------|--|
|                               | Distance Pressure Point (a) | 47 mm     |  |
|                               | Seal Type                   | Shielded  |  |
|                               | Dynamic Radial Load         | 12150 lbf |  |
|                               | Static Radial Load          | 8550 lbf  |  |
|                               | Max Speed                   | 8500 rpm  |  |
|                               | Weight                      | 0.74 kg   |  |
| 3307 A-2ZTN9/MT33, Double Row |                             |           |  |

| 1                  | Part Number | Angular Contact Ball Bearings (General) |
|--------------------|-------------|-----------------------------------------|
| ,<br>es<br>i,<br>r | Size        | 35 mm x 80 mm x 34.9 mm                 |
| e                  | Brand       | TFL                                     |