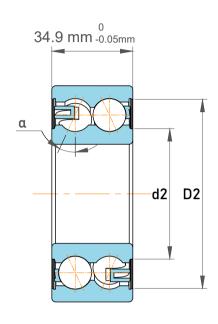

|  | Chamfer Dimension           | 1.5 mm    |
|--|-----------------------------|-----------|
|  | Distance Pressure Point (a) | 47 mm     |
|  | Dynamic Radial Load         | 12150 lbf |
|  | Static Radial Load          | 8550 lbf  |
|  | Max Speed                   | 8500 rpm  |
|  | Weight                      | 0.74 kg   |

| n<br>es<br>r | Part Number | 3307 A, Double Row Angular Contact<br>Ball Bearings (General) |
|--------------|-------------|---------------------------------------------------------------|
|              | Size        | 35 mm x 80 mm x 34.9 mm                                       |
| le           | Brand       | TFL                                                           |