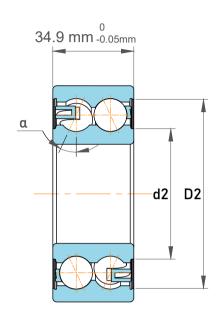

|  | Chamfer Dimension           | 1.5 mm    |
|--|-----------------------------|-----------|
|  | Distance Pressure Point (a) | 47 mm     |
|  | Dynamic Radial Load         | 12150 lbf |
|  | Static Radial Load          | 8550 lbf  |
|  | Max Speed                   | 8500 rpm  |
|  | Weight                      | 0.74 kg   |

|   | Part Number | Contact Ball Bearings (General) |
|---|-------------|---------------------------------|
| 5 | Size        | 35 mm x 80 mm x 34.9 mm         |
| • | Brand       | TFL                             |