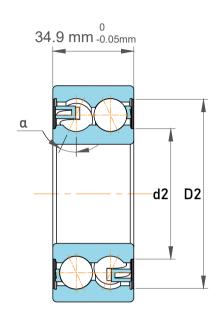

|  | Chamfer Dimension           | 1.5 mm    |
|--|-----------------------------|-----------|
|  | Distance Pressure Point (a) | 76 mm     |
|  | Dynamic Radial Load         | 11858 lbf |
|  | Static Radial Load          | 9338 lbf  |
|  | Max Speed                   | 8000 rpm  |
|  | Weight                      | 0.79 kg   |

|   | Part Number | Contact Ball Bearings (General) |
|---|-------------|---------------------------------|
| s | Size        | 35 mm x 80 mm x 34.9 mm         |
| е | Brand       | TFL                             |