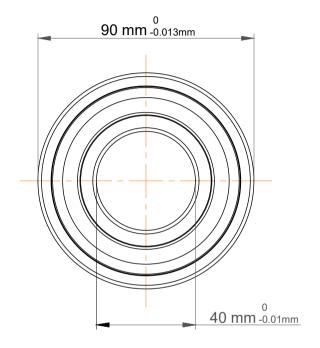

|             | Part Number | Contact Ball Bearings (General) |
|-------------|-------------|---------------------------------|
| s<br>,<br>r | Size        | 40 mm x 90 mm x 36.5 mm         |
| е           | Brand       | TFL                             |