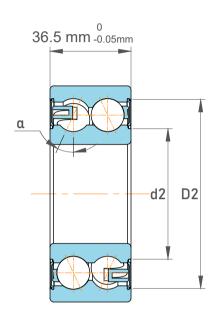

|             | Part Number | Contact Ball Bearings (General) |
|-------------|-------------|---------------------------------|
| s<br>,<br>r | Size        | 40 mm x 90 mm x 36.5 mm         |
| е           | Brand       | TFL                             |

| Chamfer Dimension           | 1.5 mm    |
|-----------------------------|-----------|
| Distance Pressure Point (a) | 53 mm     |
| Seal Type                   | Sealed    |
| Dynamic Radial Load         | 14738 lbf |
| Static Radial Load          | 10800 lbf |
| Max Speed                   | 5000 rpm  |
| Weight                      | 0.93 kg   |