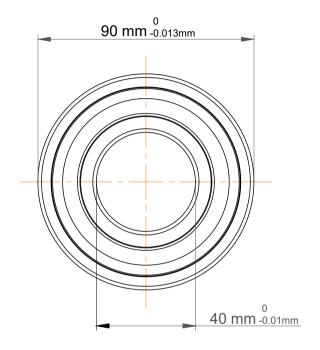

|             | Part Number | Contact Ball Bearings (General) |
|-------------|-------------|---------------------------------|
| s<br>,<br>r | Size        | 40 mm x 90 mm x 36.5 mm         |
| е           | Brand       | TFL                             |