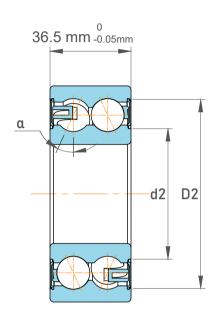

|  | Chamfer Dimension           | 1.5 mm    |
|--|-----------------------------|-----------|
|  | Distance Pressure Point (a) | 53 mm     |
|  | Seal Type                   | Shielded  |
|  | Dynamic Radial Load         | 14738 lbf |
|  | Static Radial Load          | 10800 lbf |
|  | Max Speed                   | 7500 rpm  |
|  | Weight                      | 0.93 kg   |

Dauble Daw Angular

|             | Part Number | Contact Ball Bearings (General) |
|-------------|-------------|---------------------------------|
| s<br>,<br>r | Size        | 40 mm x 90 mm x 36.5 mm         |
| е           | Brand       | TFL                             |