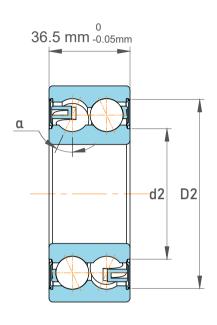

|                               | Chamfer Dimension           | 1.5 mm    |  |
|-------------------------------|-----------------------------|-----------|--|
|                               | Distance Pressure Point (a) | 53 mm     |  |
|                               | Seal Type                   | Shielded  |  |
|                               | Dynamic Radial Load         | 14738 lbf |  |
|                               | Static Radial Load          | 10800 lbf |  |
|                               | Max Speed                   | 7500 rpm  |  |
|                               | Weight                      | 0.93 kg   |  |
| 3308 A-2ZTN9/MT33, Double Row |                             |           |  |

| 1                  | Part Number | Angular Contact Ball Bearings (General) |
|--------------------|-------------|-----------------------------------------|
| ,<br>es<br>i,<br>r | Size        | 40 mm x 90 mm x 36.5 mm                 |
| e                  | Brand       | TFL                                     |