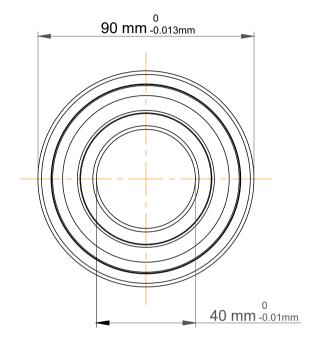

| 1                  | Part Number | Angular Contact Ball Bearings (General) |
|--------------------|-------------|-----------------------------------------|
| ,<br>es<br>i,<br>r | Size        | 40 mm x 90 mm x 36.5 mm                 |
| e                  | Brand       | TFL                                     |