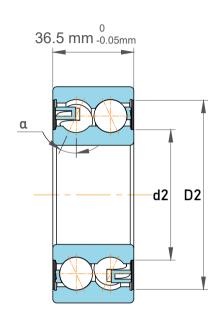

|  | Chamfer Dimension           | 1.5 mm    |
|--|-----------------------------|-----------|
|  | Distance Pressure Point (a) | 53 mm     |
|  | Dynamic Radial Load         | 14738 lbf |
|  | Static Radial Load          | 10800 lbf |
|  | Max Speed                   | 7500 rpm  |
|  | Weight                      | 0.93 kg   |

|   | Part Number | Contact Ball Bearings (General) |
|---|-------------|---------------------------------|
| s | Size        | 40 mm x 90 mm x 36.5 mm         |
| е | Brand       | TFL                             |