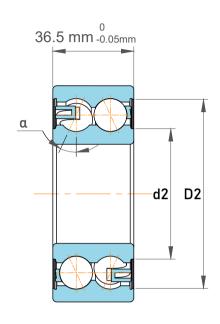

|  | Chamfer Dimension           | 1.5 mm    |
|--|-----------------------------|-----------|
|  | Distance Pressure Point (a) | 84 mm     |
|  | Dynamic Radial Load         | 15502 lbf |
|  | Static Radial Load          | 12825 lbf |
|  | Max Speed                   | 7000 rpm  |
|  | Weight                      | 1.05 kg   |

|   | Part Number | 3308 DMA, Double Row Angular Contact Ball Bearings (General) |
|---|-------------|--------------------------------------------------------------|
| 5 | Size        | 40 mm x 90 mm x 36.5 mm                                      |
|   | Brand       | TFL                                                          |