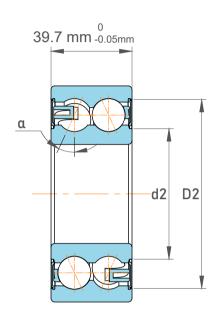

| Chamfer Dimension           | 1.5 mm    |
|-----------------------------|-----------|
| Distance Pressure Point (a) | 58 mm     |
| Seal Type                   | Sealed    |
| Dynamic Radial Load         | 16875 lbf |
| Static Radial Load          | 11925 lbf |
| Max Speed                   | 4800 rpm  |
| Weight                      | 1.25 kg   |

| 1                  | Part Number | Contact Ball Bearings (General) |
|--------------------|-------------|---------------------------------|
| ,<br>es<br>i,<br>r | Size        | 45 mm x 100 mm x 39.7 mm        |
| e                  | Brand       | TFL                             |