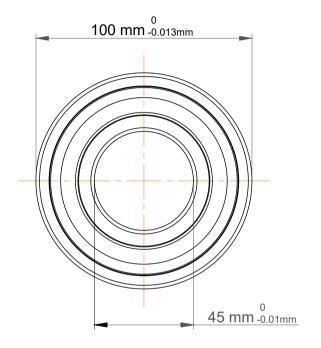

| 1                  | Part Number | Contact Ball Bearings (General) |
|--------------------|-------------|---------------------------------|
| ,<br>es<br>i,<br>r | Size        | 45 mm x 100 mm x 39.7 mm        |
| e                  | Brand       | TFL                             |