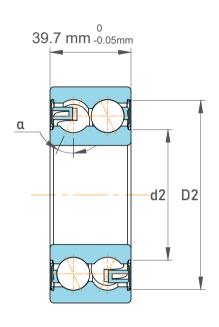

| Chamfer Dimension           | 1.5 mm    |
|-----------------------------|-----------|
| Distance Pressure Point (a) | 58 mm     |
| Seal Type                   | Shielded  |
| Dynamic Radial Load         | 16875 lbf |
| Static Radial Load          | 11925 lbf |
| Max Speed                   | 6700 rpm  |
| Weight                      | 1.25 kg   |

| n<br>'.  | Part Number | 3309 A-2Z, Double Row Angular<br>Contact Ball Bearings (General) |
|----------|-------------|------------------------------------------------------------------|
| es<br>s, | Size        | 45 mm x 100 mm x 39.7 mm                                         |
| le       | Brand       | TFL                                                              |