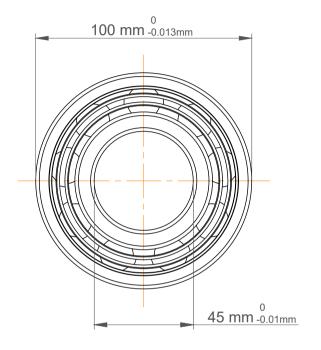

|   | Part Number | 3309 A. Double Row Angular Contact<br>Ball Bearings (General) |
|---|-------------|---------------------------------------------------------------|
| s | Size        | 45 mm x 100 mm x 39.7 mm                                      |
| е | Brand       | TFL                                                           |