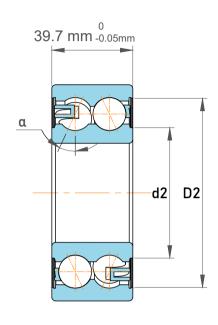

|  | Chamfer Dimension           | 1.5 mm    |
|--|-----------------------------|-----------|
|  | Distance Pressure Point (a) | 58 mm     |
|  | Dynamic Radial Load         | 16875 lbf |
|  | Static Radial Load          | 11925 lbf |
|  | Max Speed                   | 6700 rpm  |
|  | Weight                      | 1.25 kg   |

|   | Part Number | 3309 A. Double Row Angular Contact<br>Ball Bearings (General) |
|---|-------------|---------------------------------------------------------------|
| s | Size        | 45 mm x 100 mm x 39.7 mm                                      |
| е | Brand       | TFL                                                           |