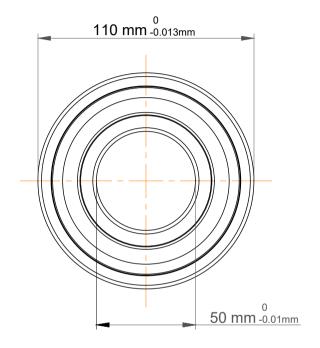

| 1                  | Part Number | Contact Ball Bearings (General) |
|--------------------|-------------|---------------------------------|
| ,<br>es<br>s,<br>r | Size        | 50 mm x 110 mm x 44.4 mm        |
| le                 | Brand       | TFL                             |