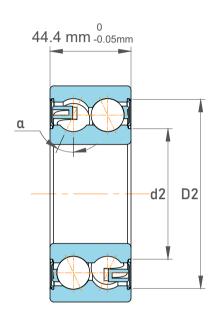

| Chamfer Dimension           | 2 mm      |
|-----------------------------|-----------|
| Distance Pressure Point (a) | 65 mm     |
| Seal Type                   | Sealed    |
| Dynamic Radial Load         | 21375 lbf |
| Static Radial Load          | 15638 lbf |
| Max Speed                   | 4300 rpm  |
| Weight                      | 1.7 kg    |

| 1                  | Part Number | Contact Ball Bearings (General) |
|--------------------|-------------|---------------------------------|
| ,<br>es<br>s,<br>r | Size        | 50 mm x 110 mm x 44.4 mm        |
| le                 | Brand       | TFL                             |