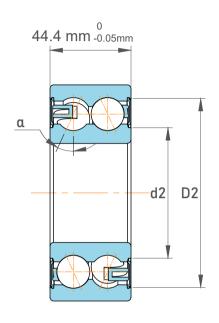

| Chamfer Dimension           | 2 mm      |
|-----------------------------|-----------|
| Distance Pressure Point (a) | 65 mm     |
| Seal Type                   | Shielded  |
| Dynamic Radial Load         | 21375 lbf |
| Static Radial Load          | 15638 lbf |
| Max Speed                   | 6000 rpm  |
| Weight                      | 1.7 kg    |

| Į.                 | Part Number | 3310 A-2Z, Double Row Angular<br>Contact Ball Bearings (General) |
|--------------------|-------------|------------------------------------------------------------------|
| ,<br>es<br>i,<br>r | Size        | 50 mm x 110 mm x 44.4 mm                                         |
| e                  | Brand       | TFL                                                              |