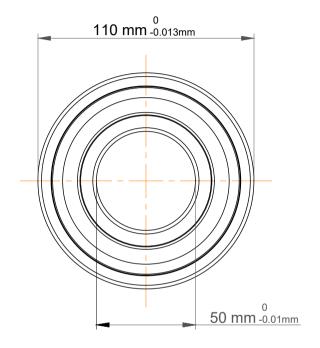

| Į.                 | Part Number | 3310 A-2Z, Double Row Angular<br>Contact Ball Bearings (General) |
|--------------------|-------------|------------------------------------------------------------------|
| ,<br>es<br>i,<br>r | Size        | 50 mm x 110 mm x 44.4 mm                                         |
| e                  | Brand       | TFL                                                              |