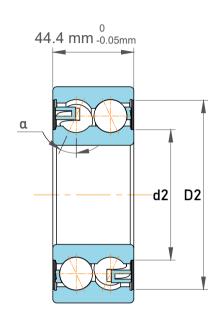

|   | Part Number | 3310 A. Double Row Angular Contact<br>Ball Bearings (General) |
|---|-------------|---------------------------------------------------------------|
| 5 | Size        | 50 mm x 110 mm x 44.4 mm                                      |
| • | Brand       | TFL                                                           |