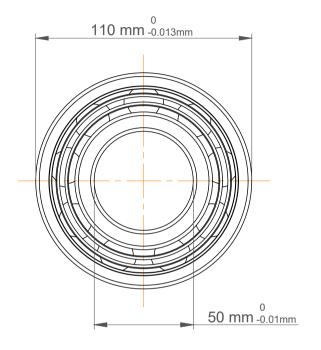

|   | Part Number | 3310 A. Double Row Angular Contact<br>Ball Bearings (General) |
|---|-------------|---------------------------------------------------------------|
| 5 | Size        | 50 mm x 110 mm x 44.4 mm                                      |
| • | Brand       | TFL                                                           |