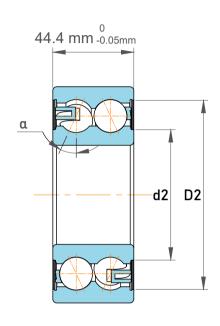

|  | Chamfer Dimension           | 2 mm      |
|--|-----------------------------|-----------|
|  | Distance Pressure Point (a) | 65 mm     |
|  | Dynamic Radial Load         | 21375 lbf |
|  | Static Radial Load          | 15638 lbf |
|  | Max Speed                   | 6000 rpm  |
|  | Weight                      | 1.7 kg    |

|   | Part Number | Contact Ball Bearings (General) |
|---|-------------|---------------------------------|
| s | Size        | 50 mm x 110 mm x 44.4 mm        |
| е | Brand       | TFL                             |