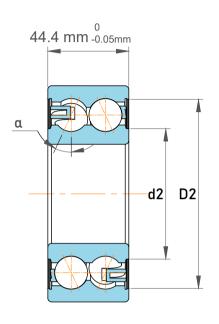

|  | Chamfer Dimension           | 2 mm      |
|--|-----------------------------|-----------|
|  | Distance Pressure Point (a) | 88 mm     |
|  | Dynamic Radial Load         | 21060 lbf |
|  | Static Radial Load          | 19125 lbf |
|  | Max Speed                   | 5600 rpm  |
|  | Weight                      | 2.2 kg    |

|             | Part Number | Contact Ball Bearings (General) |
|-------------|-------------|---------------------------------|
| s<br>,<br>r | Size        | 50 mm x 110 mm x 44.4 mm        |
| е           | Brand       | TFL                             |