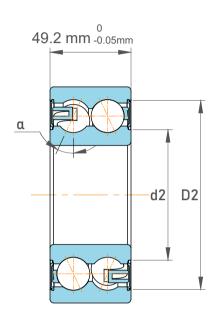

|  | Chamfer Dimension           | 2 mm      |
|--|-----------------------------|-----------|
|  | Distance Pressure Point (a) | 73 mm     |
|  | Seal Type                   | Shielded  |
|  | Dynamic Radial Load         | 25200 lbf |
|  | Static Radial Load          | 18338 lbf |
|  | Max Speed                   | 5300 rpm  |
|  | Weight                      | 2.65 kg   |

| ı                  | Part Number | 3311 A-2Z, Double Row Angular Contact Ball Bearings (General) |
|--------------------|-------------|---------------------------------------------------------------|
| ,<br>es<br>i,<br>r | Size        | 55 mm x 120 mm x 49.2 mm                                      |
| e                  | Brand       | TFL                                                           |