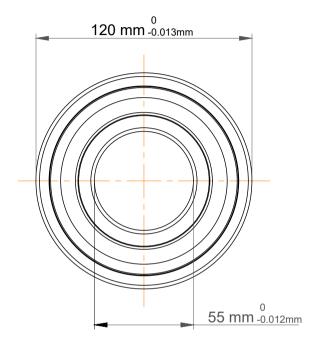

| ı                  | Part Number | 3311 A-2Z, Double Row Angular Contact Ball Bearings (General) |
|--------------------|-------------|---------------------------------------------------------------|
| ,<br>es<br>i,<br>r | Size        | 55 mm x 120 mm x 49.2 mm                                      |
| e                  | Brand       | TFL                                                           |