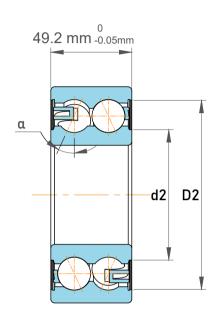

|  | Chamfer Dimension           | 2 mm      |
|--|-----------------------------|-----------|
|  | Distance Pressure Point (a) | 73 mm     |
|  | Dynamic Radial Load         | 25200 lbf |
|  | Static Radial Load          | 18338 lbf |
|  | Max Speed                   | 5300 rpm  |
|  | Weight                      | 2.65 kg   |

| n<br>,   | Part Number | Ball Bearings (General)  |
|----------|-------------|--------------------------|
| es<br>s, | Size        | 55 mm x 120 mm x 49.2 mm |
| le       | Brand       | TFL                      |