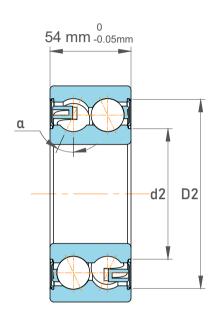

| Chamfer Dimension           | 2.1 mm    |
|-----------------------------|-----------|
| Distance Pressure Point (a) | 78 mm     |
| Seal Type                   | Shielded  |
| Dynamic Radial Load         | 28575 lbf |
| Static Radial Load          | 21375 lbf |
| Max Speed                   | 5000 rpm  |
| Weight                      | 2.8 kg    |

| 1                  | Part Number | Contact Ball Bearings (General) |
|--------------------|-------------|---------------------------------|
| ,<br>es<br>s,<br>r | Size        | 60 mm x 130 mm x 54 mm          |
| le                 | Brand       | TFL                             |