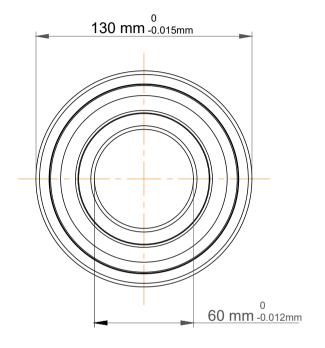

| 1                  | Part Number | Contact Ball Bearings (General) |
|--------------------|-------------|---------------------------------|
| ,<br>es<br>s,<br>r | Size        | 60 mm x 130 mm x 54 mm          |
| le                 | Brand       | TFL                             |