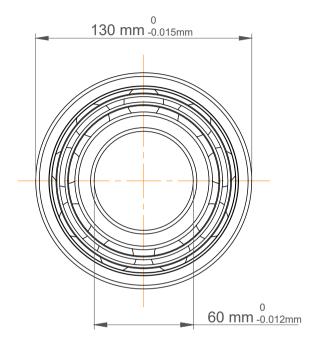

|   | Part Number | Ball Bearings (General) |
|---|-------------|-------------------------|
| s | Size        | 60 mm x 130 mm x 54 mm  |
| е | Brand       | TFL                     |