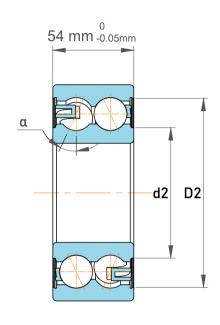

|  | Chamfer Dimension           | 2.1 mm    |
|--|-----------------------------|-----------|
|  | Distance Pressure Point (a) | 78 mm     |
|  | Dynamic Radial Load         | 28575 lbf |
|  | Static Radial Load          | 21375 lbf |
|  | Max Speed                   | 5000 rpm  |
|  | Weight                      | 2.8 kg    |

|   | Part Number | Ball Bearings (General) |
|---|-------------|-------------------------|
| s | Size        | 60 mm x 130 mm x 54 mm  |
| е | Brand       | TFL                     |