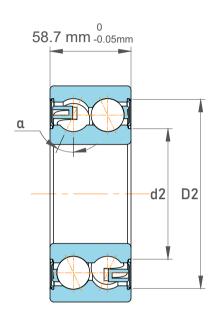

| Chamfer Dimension           | 2.1 mm    |
|-----------------------------|-----------|
| Distance Pressure Point (a) | 84 mm     |
| Seal Type                   | Shielded  |
| Dynamic Radial Load         | 32850 lbf |
| Static Radial Load          | 24750 lbf |
| Max Speed                   | 4500 rpm  |
| Weight                      | 4.1 kg    |

| 1<br>'.            | Part Number | Contact Ball Bearings (General) |
|--------------------|-------------|---------------------------------|
| ,<br>es<br>s,<br>r | Size        | 65 mm x 140 mm x 58.7 mm        |
| le                 | Brand       | TFL                             |