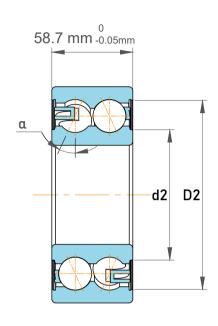

|  | Chamfer Dimension           | 2.1 mm    |
|--|-----------------------------|-----------|
|  | Distance Pressure Point (a) | 84 mm     |
|  | Dynamic Radial Load         | 32850 lbf |
|  | Static Radial Load          | 24750 lbf |
|  | Max Speed                   | 4500 rpm  |
|  | Weight                      | 4.1 kg    |

|             | Part Number | 3313 A. Double Row Angular Contact<br>Ball Bearings (General) |
|-------------|-------------|---------------------------------------------------------------|
| s<br>,<br>r | Size        | 65 mm x 140 mm x 58.7 mm                                      |
| е           | Brand       | TFL                                                           |