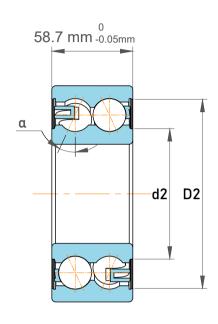

| Chamfer Dimension           | 2.1 mm    |
|-----------------------------|-----------|
| Distance Pressure Point (a) | 114 mm    |
| Dynamic Radial Load         | 31050 lbf |
| Static Radial Load          | 27450 lbf |
| Max Speed                   | 4500 rpm  |
| Weight                      | 4 kg      |

| 1                  | Part Number | Contact Ball Bearings (General) |
|--------------------|-------------|---------------------------------|
| ,<br>es<br>i,<br>r | Size        | 65 mm x 140 mm x 58.7 mm        |
| e                  | Brand       | TFL                             |