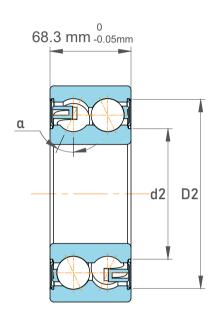

| Chamfer Dimension           | 2.1 mm    |
|-----------------------------|-----------|
| Distance Pressure Point (a) | 96 mm     |
| Seal Type                   | Shielded  |
| Dynamic Radial Load         | 39600 lbf |
| Static Radial Load          | 31500 lbf |
| Max Speed                   | 4000 rpm  |
| Weight                      | 5.6 kg    |

| 1                  | Part Number | 3315 A-2Z, Double Row Angular<br>Contact Ball Bearings (General) |
|--------------------|-------------|------------------------------------------------------------------|
| ,<br>es<br>s,<br>r | Size        | 75 mm x 160 mm x 68.3 mm                                         |
| le                 | Brand       | TFL                                                              |