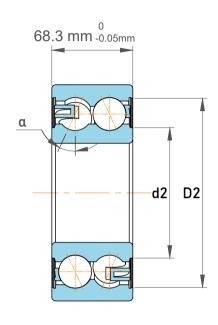

|  | Chamfer Dimension           | 2.1 mm    |
|--|-----------------------------|-----------|
|  | Distance Pressure Point (a) | 101 mm    |
|  | Dynamic Radial Load         | 43425 lbf |
|  | Static Radial Load          | 35100 lbf |
|  | Max Speed                   | 3800 rpm  |
|  | Weight                      | 6.8 kg    |

|   | Part Number | 3316 A, Double Row Angular Contact<br>Ball Bearings (General) |
|---|-------------|---------------------------------------------------------------|
| s | Size        | 80 mm x 170 mm x 68.3 mm                                      |
| е | Brand       | TFL                                                           |