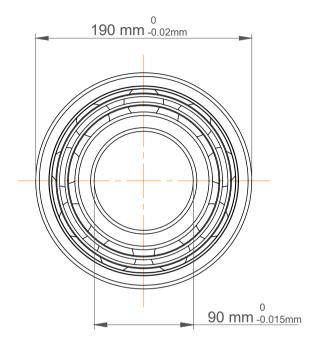

|   | Part Number | 3318 A. Double Row Angular Contact<br>Ball Bearings (General) |
|---|-------------|---------------------------------------------------------------|
| 5 | Size        | 90 mm x 190 mm x 73 mm                                        |
| • | Brand       | TFL                                                           |