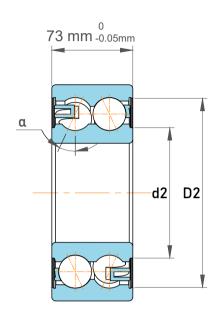

|  | Chamfer Dimension           | 3 mm      |
|--|-----------------------------|-----------|
|  | Distance Pressure Point (a) | 112 mm    |
|  | Dynamic Radial Load         | 46800 lbf |
|  | Static Radial Load          | 40500 lbf |
|  | Max Speed                   | 3400 rpm  |
|  | Weight                      | 9.25 kg   |

|   | Part Number | 3318 A. Double Row Angular Contact<br>Ball Bearings (General) |
|---|-------------|---------------------------------------------------------------|
| 5 | Size        | 90 mm x 190 mm x 73 mm                                        |
| • | Brand       | TFL                                                           |