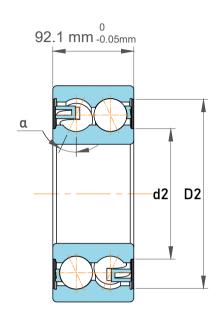

|  | Chamfer Dimension           | 3 mm      |
|--|-----------------------------|-----------|
|  | Distance Pressure Point (a) | 142 mm    |
|  | Dynamic Radial Load         | 65475 lbf |
|  | Static Radial Load          | 68625 lbf |
|  | Max Speed                   | 2600 rpm  |
|  | Weight                      | 19 kg     |

| es<br>r | Part Number | Ball Bearings (General)   |
|---------|-------------|---------------------------|
|         | Size        | 110 mm x 240 mm x 92.1 mm |
| le      | Brand       | TFL                       |