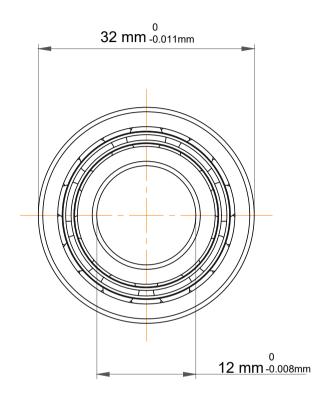

| 1                  | Part Number | 4201 ATN9, Double Row Deep Groove<br>Ball Bearings |
|--------------------|-------------|----------------------------------------------------|
| ,<br>es<br>s,<br>r | Size        | 12 mm x 32 mm x 14 mm                              |
| le                 | Brand       | TFL                                                |