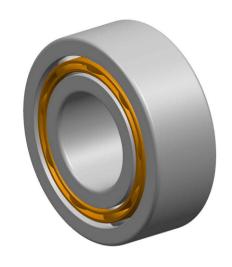

| 1                  | Part Number | 4201 ATN9, Double Row Deep Groove<br>Ball Bearings |
|--------------------|-------------|----------------------------------------------------|
| ,<br>es<br>s,<br>r | Size        | 12 mm x 32 mm x 14 mm                              |
| le                 | Brand       | TFL                                                |