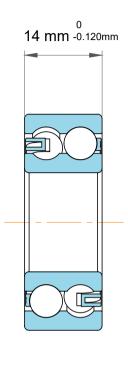

| 1                  | Part Number | 4201 ATN9, Double Row Deep Groove<br>Ball Bearings |
|--------------------|-------------|----------------------------------------------------|
| ,<br>es<br>s,<br>r | Size        | 12 mm x 32 mm x 14 mm                              |
| le                 | Brand       | TFL                                                |