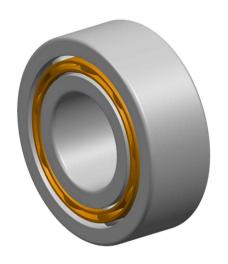

| )<br>/.             | Part Number | 4202 ATN9,Double Row Deep Groove<br>Ball Bearings |
|---------------------|-------------|---------------------------------------------------|
| ,<br>es<br>s,<br>or | Size        | 15 mm x 35 mm x 14 mm                             |
| le                  | Brand       | TFL                                               |