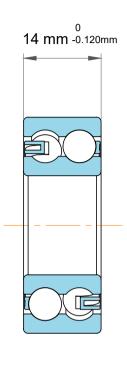

| )<br>/.             | Part Number | 4202 ATN9,Double Row Deep Groove<br>Ball Bearings |
|---------------------|-------------|---------------------------------------------------|
| ,<br>es<br>s,<br>or | Size        | 15 mm x 35 mm x 14 mm                             |
| le                  | Brand       | TFL                                               |