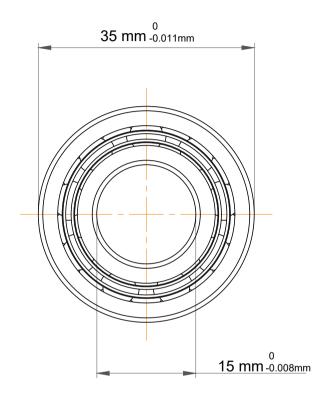

| )<br>/.             | Part Number | 4202 ATN9,Double Row Deep Groove<br>Ball Bearings |
|---------------------|-------------|---------------------------------------------------|
| ,<br>es<br>s,<br>or | Size        | 15 mm x 35 mm x 14 mm                             |
| le                  | Brand       | TFL                                               |