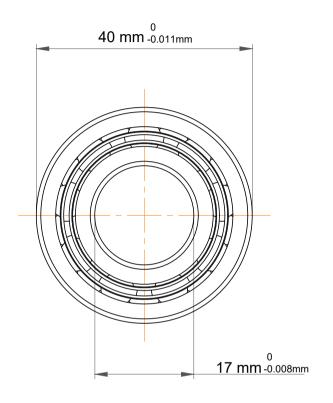

| 1                  | Part Number | 4203 ATN9,Double Row Deep Groove<br>Ball Bearings |
|--------------------|-------------|---------------------------------------------------|
| ,<br>es<br>s,<br>r | Size        | 17 mm x 40 mm x 16 mm                             |
| le                 | Brand       | TFL                                               |