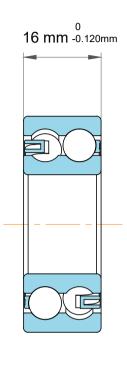

| 1                  | Part Number | 4203 ATN9,Double Row Deep Groove<br>Ball Bearings |
|--------------------|-------------|---------------------------------------------------|
| ,<br>es<br>s,<br>r | Size        | 17 mm x 40 mm x 16 mm                             |
| le                 | Brand       | TFL                                               |