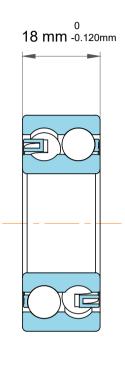

| 1                  | Part Number | 4204 ATN9, Double Row Deep Groove<br>Ball Bearings |
|--------------------|-------------|----------------------------------------------------|
| ,<br>es<br>s,<br>r | Size        | 20 mm x 47 mm x 18 mm                              |
| le                 | Brand       | TFL                                                |