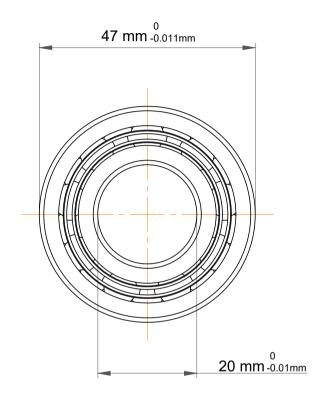

| 1                  | Part Number | 4204 ATN9, Double Row Deep Groove<br>Ball Bearings |
|--------------------|-------------|----------------------------------------------------|
| ,<br>es<br>s,<br>r | Size        | 20 mm x 47 mm x 18 mm                              |
| le                 | Brand       | TFL                                                |