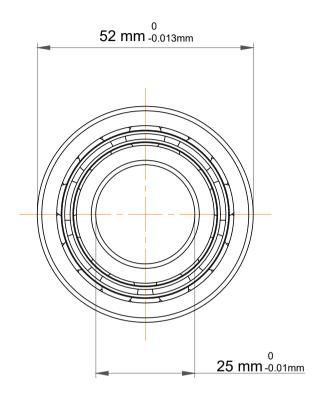

| 1                  | Part Number | 4205 ATN9,Double Row Deep Groove<br>Ball Bearings |
|--------------------|-------------|---------------------------------------------------|
| ,<br>es<br>s,<br>r | Size        | 25 mm x 52 mm x 18 mm                             |
| le                 | Brand       | TFL                                               |