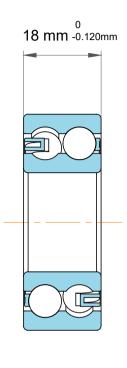

| 1                  | Part Number | 4205 ATN9,Double Row Deep Groove<br>Ball Bearings |
|--------------------|-------------|---------------------------------------------------|
| ,<br>es<br>s,<br>r | Size        | 25 mm x 52 mm x 18 mm                             |
| le                 | Brand       | TFL                                               |