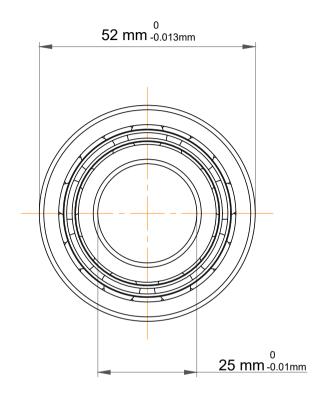

| n<br>y,              | Part Number | Groove Ball Bearings  |
|----------------------|-------------|-----------------------|
| e.<br>es<br>s,<br>or | Size        | 25 mm x 52 mm x 18 mm |
| le                   | Brand       | TFL                   |