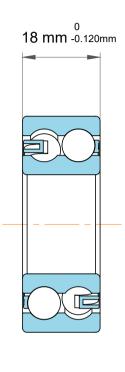

| n<br>y,              | Part Number | Groove Ball Bearings  |
|----------------------|-------------|-----------------------|
| e.<br>es<br>s,<br>or | Size        | 25 mm x 52 mm x 18 mm |
| le                   | Brand       | TFL                   |