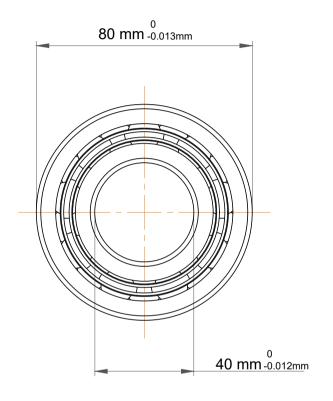

| 1                  | Part Number | Groove Ball Bearings  |
|--------------------|-------------|-----------------------|
| ,<br>es<br>i,<br>r | Size        | 40 mm x 80 mm x 23 mm |
| .e                 | Brand       | TFL                   |