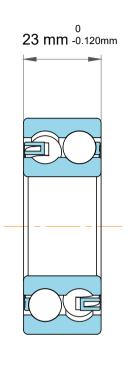

| 1                  | Part Number | Groove Ball Bearings  |
|--------------------|-------------|-----------------------|
| ,<br>es<br>i,<br>r | Size        | 40 mm x 80 mm x 23 mm |
| .e                 | Brand       | TFL                   |