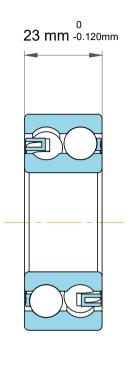

| n<br>/.  | Part Number | 4209 ATN9, Double Row Deep Groove<br>Ball Bearings |
|----------|-------------|----------------------------------------------------|
| es<br>s, | Size        | 45 mm x 85 mm x 23 mm                              |
| le       | Brand       | TFL                                                |