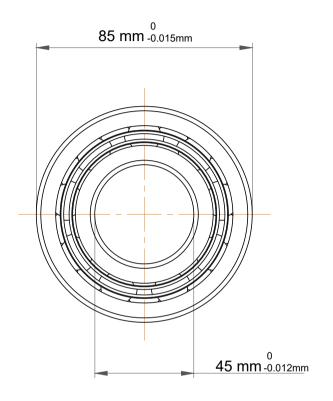

| n<br>/.  | Part Number | 4209 ATN9, Double Row Deep Groove<br>Ball Bearings |
|----------|-------------|----------------------------------------------------|
| es<br>s, | Size        | 45 mm x 85 mm x 23 mm                              |
| le       | Brand       | TFL                                                |