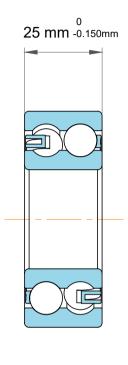

| 1                  | Part Number | 4211 ATN9, Double Row Deep Groove<br>Ball Bearings |
|--------------------|-------------|----------------------------------------------------|
| ,<br>es<br>s,<br>r | Size        | 55 mm x 100 mm x 25 mm                             |
| le                 | Brand       | TFL                                                |