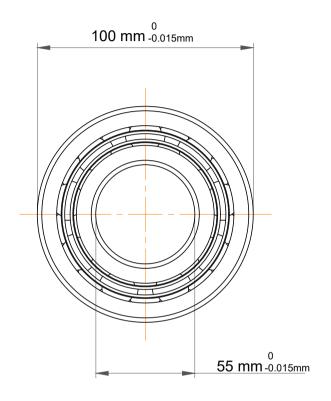

| 1                  | Part Number | 4211 ATN9, Double Row Deep Groove<br>Ball Bearings |
|--------------------|-------------|----------------------------------------------------|
| ,<br>es<br>s,<br>r | Size        | 55 mm x 100 mm x 25 mm                             |
| le                 | Brand       | TFL                                                |