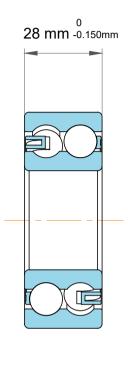

| )<br>'.             | Part Number | 4212 ATN9, Double Row Deep Groove<br>Ball Bearings |
|---------------------|-------------|----------------------------------------------------|
| ,<br>es<br>s,<br>or | Size        | 60 mm x 110 mm x 28 mm                             |
| le                  | Brand       | TFL                                                |