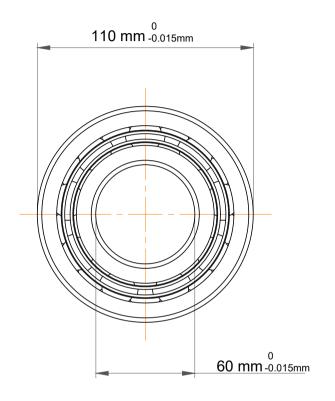

| )<br>'.             | Part Number | 4212 ATN9, Double Row Deep Groove<br>Ball Bearings |
|---------------------|-------------|----------------------------------------------------|
| ,<br>es<br>s,<br>or | Size        | 60 mm x 110 mm x 28 mm                             |
| le                  | Brand       | TFL                                                |