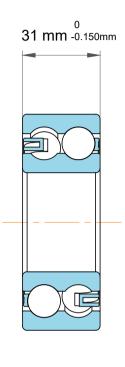

| 1<br>/.            | Part Number | 4214 ATN9, Double Row Deep Groove<br>Ball Bearings |
|--------------------|-------------|----------------------------------------------------|
| ,<br>es<br>s,<br>r | Size        | 70 mm x 125 mm x 31 mm                             |
| le                 | Brand       | TFL                                                |