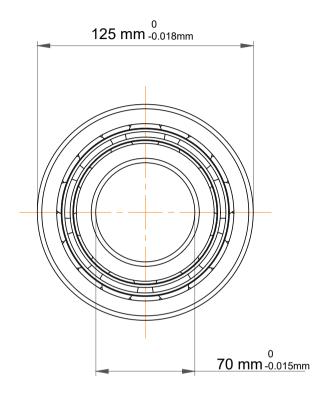

| 1<br>/.            | Part Number | 4214 ATN9, Double Row Deep Groove<br>Ball Bearings |
|--------------------|-------------|----------------------------------------------------|
| ,<br>es<br>s,<br>r | Size        | 70 mm x 125 mm x 31 mm                             |
| le                 | Brand       | TFL                                                |