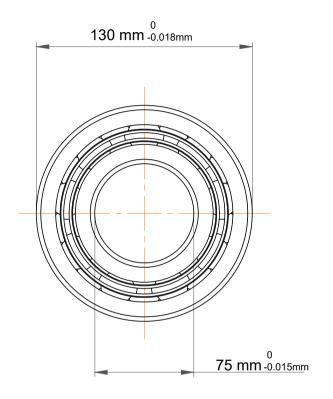

| n<br>/.        | Part Number | 4215 ATN9, Double Row Deep Groove<br>Ball Bearings |
|----------------|-------------|----------------------------------------------------|
| es<br>s,<br>or | Size        | 75 mm x 130 mm x 31 mm                             |
| le             | Brand       | TFL                                                |