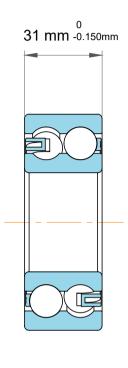

| n<br>/.        | Part Number | 4215 ATN9, Double Row Deep Groove<br>Ball Bearings |
|----------------|-------------|----------------------------------------------------|
| es<br>s,<br>or | Size        | 75 mm x 130 mm x 31 mm                             |
| le             | Brand       | TFL                                                |