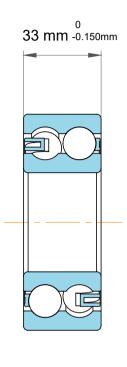

| 1<br>1.             | Part Number | 4216 ATN9,Double Row Deep Groove<br>Ball Bearings |
|---------------------|-------------|---------------------------------------------------|
| ,<br>es<br>s,<br>or | Size        | 80 mm x 140 mm x 33 mm                            |
| le                  | Brand       | TFL                                               |