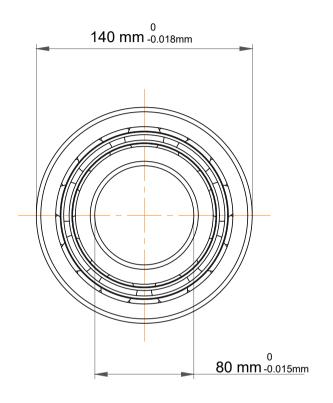

| 1<br>1.             | Part Number | 4216 ATN9,Double Row Deep Groove<br>Ball Bearings |
|---------------------|-------------|---------------------------------------------------|
| ,<br>es<br>s,<br>or | Size        | 80 mm x 140 mm x 33 mm                            |
| le                  | Brand       | TFL                                               |