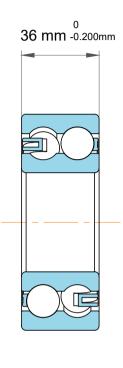

| )<br>/.             | Part Number | 4217 ATN9, Double Row Deep Groove<br>Ball Bearings |
|---------------------|-------------|----------------------------------------------------|
| ,<br>es<br>s,<br>or | Size        | 85 mm x 150 mm x 36 mm                             |
| le                  | Brand       | TFL                                                |