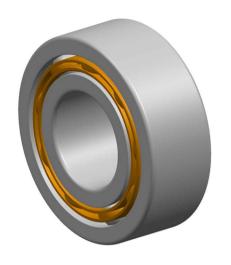

| )<br>/.             | Part Number | 4217 ATN9, Double Row Deep Groove<br>Ball Bearings |
|---------------------|-------------|----------------------------------------------------|
| ,<br>es<br>s,<br>or | Size        | 85 mm x 150 mm x 36 mm                             |
| le                  | Brand       | TFL                                                |