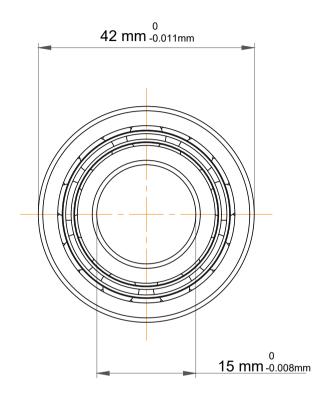

|             | Part Number | 4302 ATN9,Double Row Deep Groove<br>Ball Bearings |
|-------------|-------------|---------------------------------------------------|
| s<br>,<br>r | Size        | 15 mm x 42 mm x 17 mm                             |
| е           | Brand       | TFL                                               |