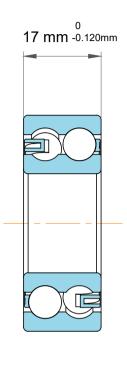

|             | Part Number | 4302 ATN9,Double Row Deep Groove<br>Ball Bearings |
|-------------|-------------|---------------------------------------------------|
| s<br>,<br>r | Size        | 15 mm x 42 mm x 17 mm                             |
| е           | Brand       | TFL                                               |