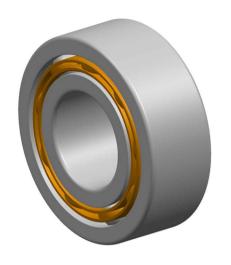

| 1                   | Part Number | 4303 ATN9,Double Row Deep Groove<br>Ball Bearings |
|---------------------|-------------|---------------------------------------------------|
| ,<br>es<br>s,<br>or | Size        | 17 mm x 47 mm x 19 mm                             |
| le                  | Brand       | TFL                                               |