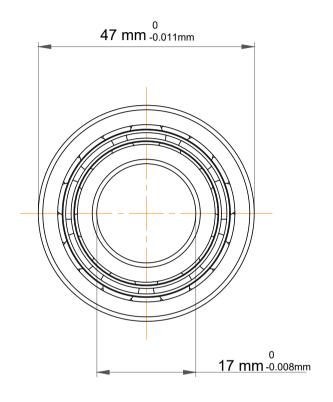

| 1                   | Part Number | 4303 ATN9,Double Row Deep Groove<br>Ball Bearings |
|---------------------|-------------|---------------------------------------------------|
| ,<br>es<br>s,<br>or | Size        | 17 mm x 47 mm x 19 mm                             |
| le                  | Brand       | TFL                                               |