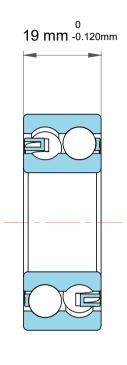

| 1                   | Part Number | 4303 ATN9,Double Row Deep Groove<br>Ball Bearings |
|---------------------|-------------|---------------------------------------------------|
| ,<br>es<br>s,<br>or | Size        | 17 mm x 47 mm x 19 mm                             |
| le                  | Brand       | TFL                                               |