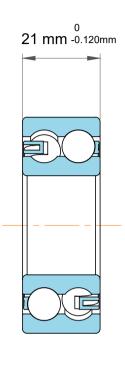

| 1                  | Part Number | 4304 ATN9,Double Row Deep Groove<br>Ball Bearings |
|--------------------|-------------|---------------------------------------------------|
| ,<br>es<br>s,<br>r | Size        | 20 mm x 52 mm x 21 mm                             |
| e                  | Brand       | TFL                                               |