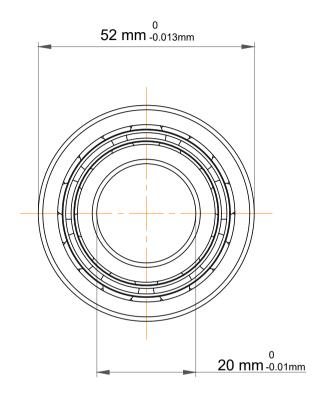

| 1                  | Part Number | 4304 ATN9,Double Row Deep Groove<br>Ball Bearings |
|--------------------|-------------|---------------------------------------------------|
| ,<br>es<br>s,<br>r | Size        | 20 mm x 52 mm x 21 mm                             |
| e                  | Brand       | TFL                                               |