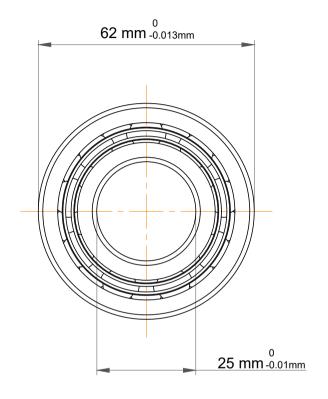

|   | Part Number | 4305 ATN9,Double Row Deep Groove<br>Ball Bearings |
|---|-------------|---------------------------------------------------|
| s | Size        | 25 mm x 62 mm x 24 mm                             |
| е | Brand       | TFL                                               |