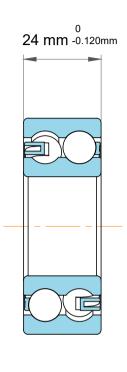

|   | Part Number | 4305 ATN9,Double Row Deep Groove<br>Ball Bearings |
|---|-------------|---------------------------------------------------|
| s | Size        | 25 mm x 62 mm x 24 mm                             |
| е | Brand       | TFL                                               |