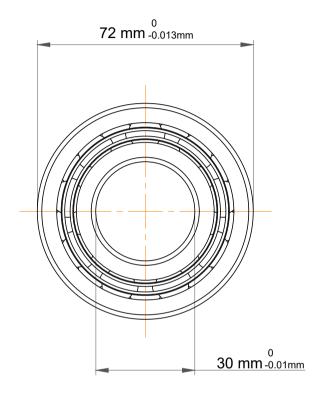

| 1<br>/.             | Part Number | 4306 ATN9, Double Row Deep Groove<br>Ball Bearings |
|---------------------|-------------|----------------------------------------------------|
| ,<br>es<br>s,<br>or | Size        | 30 mm x 72 mm x 27 mm                              |
| le                  | Brand       | TFL                                                |