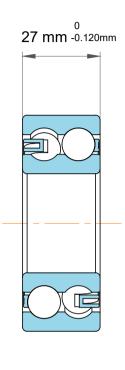

| 1<br>/.             | Part Number | 4306 ATN9, Double Row Deep Groove<br>Ball Bearings |
|---------------------|-------------|----------------------------------------------------|
| ,<br>es<br>s,<br>or | Size        | 30 mm x 72 mm x 27 mm                              |
| le                  | Brand       | TFL                                                |