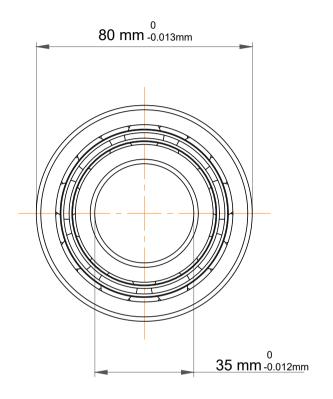

| 1<br>1.             | Part Number | 4307 ATN9,Double Row Deep Groove<br>Ball Bearings |
|---------------------|-------------|---------------------------------------------------|
| ,<br>es<br>s,<br>or | Size        | 35 mm x 80 mm x 31 mm                             |
| le                  | Brand       | TFL                                               |