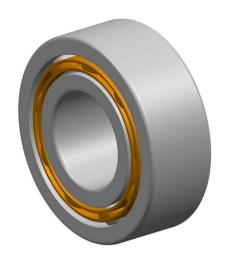

| 1<br>1.             | Part Number | 4307 ATN9,Double Row Deep Groove<br>Ball Bearings |
|---------------------|-------------|---------------------------------------------------|
| ,<br>es<br>s,<br>or | Size        | 35 mm x 80 mm x 31 mm                             |
| le                  | Brand       | TFL                                               |