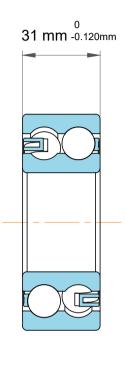

| 1<br>1.             | Part Number | 4307 ATN9,Double Row Deep Groove<br>Ball Bearings |
|---------------------|-------------|---------------------------------------------------|
| ,<br>es<br>s,<br>or | Size        | 35 mm x 80 mm x 31 mm                             |
| le                  | Brand       | TFL                                               |