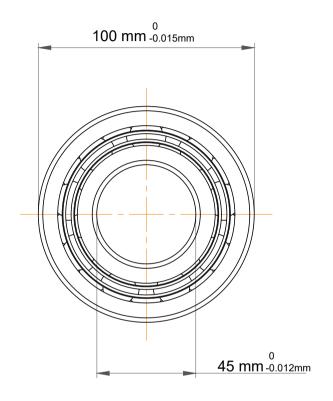

| )<br>/.             | Part Number | 4309 ATN9, Double Row Deep Groove<br>Ball Bearings |
|---------------------|-------------|----------------------------------------------------|
| ,<br>es<br>s,<br>or | Size        | 45 mm x 100 mm x 36 mm                             |
| le                  | Brand       | TFL                                                |