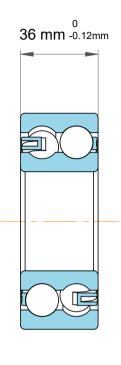

| )<br>/.             | Part Number | 4309 ATN9, Double Row Deep Groove<br>Ball Bearings |
|---------------------|-------------|----------------------------------------------------|
| ,<br>es<br>s,<br>or | Size        | 45 mm x 100 mm x 36 mm                             |
| le                  | Brand       | TFL                                                |